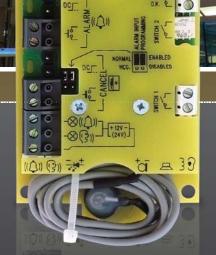

## 2N<sup>®</sup> SingleTalk Communication via PSTN/PBX/GSM

**SN** 

ELEPHONE

8

- Simple communication from cabin & machine room
- Fully powered from telephone line
- Remote monitoring system support
- Possibility of connection with PSTN/GSM/PBX
- Compliant with EN 81-28

2N<sup>®</sup> SingleTalk is simple device designed for emergency communication from cabin of a lift. Thanks to additional device 2N<sup>®</sup> Lift CallConnect, you can easily reach cabin from machine room and also program 2N<sup>®</sup> SingleTalk locally.