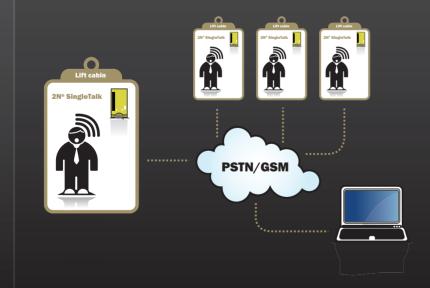

## Case study

- Up to 6 predefined emergency numbers
- Voice menu for easy programming
- Fully automatic function

2N<sup>®</sup> LiftManager

## 2N<sup>®</sup> LiftManager

PC keeping eye on your lift

- Receiving of:
  - Alarm calls
  - Error messages
  - Control calls
- Integrated database of companies & customers
- Registration of incoming calls
- Automatic operation