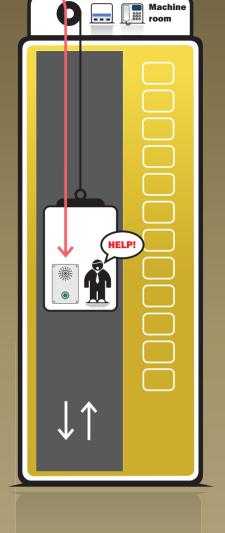

2N<sup>®</sup> SingleTalk is simple device designed for emergency communication from cabin of a lift. Thanks to additional device 2N<sup>®</sup> Lift CallConnect, you can easily reach cabin from machine room and also program 2N<sup>®</sup> SingleTalk locally.

## **2N® CallConnect**

- Communication from machine room to cabin
- Local programming of 2N<sup>®</sup> SingleTalk
- Possible communication with cabin even during phone line communication