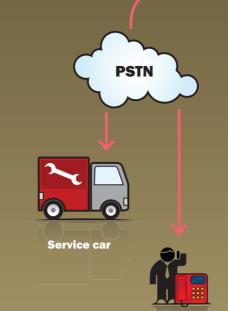

## Case study

- Up to 6 predefined emergency numbers
- Voice menu for easy programming
- Fully automatic function

2N<sup>®</sup> LiftManager

## **2N® CallConnect**

- Communication from machine room to cabin
- Local programming of 2N<sup>®</sup> SingleTalk
- Possible communication with cabin even during phone line communication

## 2N<sup>®</sup> LiftManager

PC keeping eye on your lift

- Receiving of:
  - Alarm calls
  - Error messages
  - Control calls
- Integrated database of companies & customers
- Registration of incoming calls
- Automatic operation