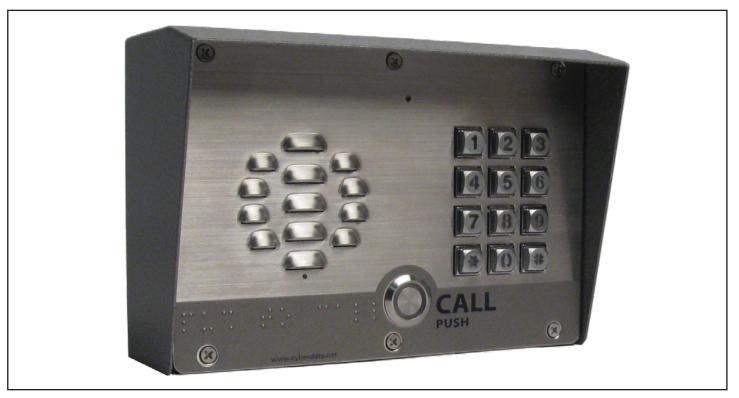

## Outdoor Shroud, 2X

The Outdoor Shroud, 2X for outdoor backboxes gives the added protection from environmental elements.

### **Features**

- Corrosion resistant aluminum 5052
- Powder coated paint
- Fits all 2X outdoor backboxes

| Specifications         |                                                                                      |
|------------------------|--------------------------------------------------------------------------------------|
| Dimensions*            | 7.64 in. [194 mm] Length<br>3.43 in. [87.23 mm] Width<br>5.20 in. [132.13 mm] Height |
| Weight<br>Boxed Weight | 0.46 lbs. [0.21 kg]<br>1.40 lbs. [0.64 kg]                                           |
| Compliance             | RoHS                                                                                 |
| Warranty               | 2 Years Limited                                                                      |
| Part Number            | 011215                                                                               |

#### **Related Products:**

011214 SIP Outdoor Intercom with Keypad

011310 Singlewire InformaCast Outdoor Intercom with Keypad

011414 SIP h.264 Video Outdoor Intercom with Keypad