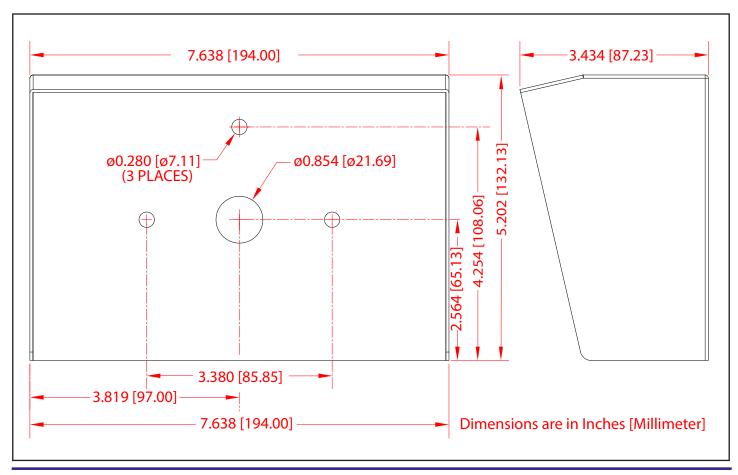

### **Features**

- Corrosion resistant aluminum 5052
- Powder coated paint
- Fits all 2X outdoor backboxes

| Specifications         |                                                                                      |
|------------------------|--------------------------------------------------------------------------------------|
| Dimensions*            | 7.64 in. [194 mm] Length<br>3.43 in. [87.23 mm] Width<br>5.20 in. [132.13 mm] Height |
| Weight<br>Boxed Weight | 0.46 lbs. [0.21 kg]<br>1.40 lbs. [0.64 kg]                                           |
| Compliance             | RoHS                                                                                 |
| Warranty               | 2 Years Limited                                                                      |
| Part Number            | 011215                                                                               |

<sup>\*</sup>Dimensions are measured from the perspective of the product being upright with the front of the product facing you.

## **Dimensions**