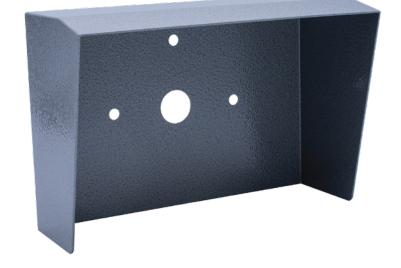

## Outdoor Shroud, 2X

The Outdoor Shroud, 2X for outdoor backboxes gives the added protection from environmental elements.

### **Features**

- Corrosion resistant aluminum 5052
- Powder coated paint
- Fits all 2X outdoor backboxes

| Specifications         |                                                                                      |
|------------------------|--------------------------------------------------------------------------------------|
| Dimensions*            | 7.64 in. [194 mm] Length<br>3.43 in. [87.23 mm] Width<br>5.20 in. [132.13 mm] Height |
| Weight<br>Boxed Weight | 0.46 lbs. [0.21 kg]<br>1.40 lbs. [0.64 kg]                                           |
| Compliance             | RoHS                                                                                 |
| Warranty               | 2 Years Limited                                                                      |
| Part Number            | 011215                                                                               |

# Outdoor Shroud, 2X