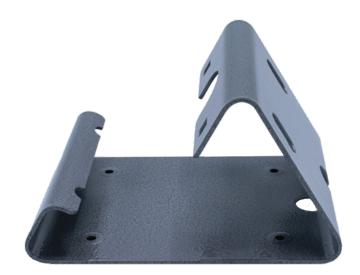

## Desktop Stand for 1X Outdoor Backboxes

The CyberData Desktop Stand lets you mount CyberData SIP Access Control Endpoints for desktop use. This can be helpful for enrollment of users in an office environment.

### Features

- For desktop enrollment
- Rubber feet
- Ergonomically angled for ease of use
- Powder coated paint
- Supports all CyberData products with 1X backboxes

| Specifications         |                                                                                |
|------------------------|--------------------------------------------------------------------------------|
| Dimensions*            | 4.88 in. [124 mm] Length<br>6.30 in. [160 mm] Width<br>3.54 in. [90 mm] Height |
| Weight<br>Boxed Weight | 1.5 lbs. [0.68 kg]<br>1.7 lbs. [0.77 kg]                                       |
| Compliance             | RoHS                                                                           |
| Warranty               | 2 Years Limited                                                                |
| Part Number            | 011423                                                                         |

# Typical Installation to 1X Product