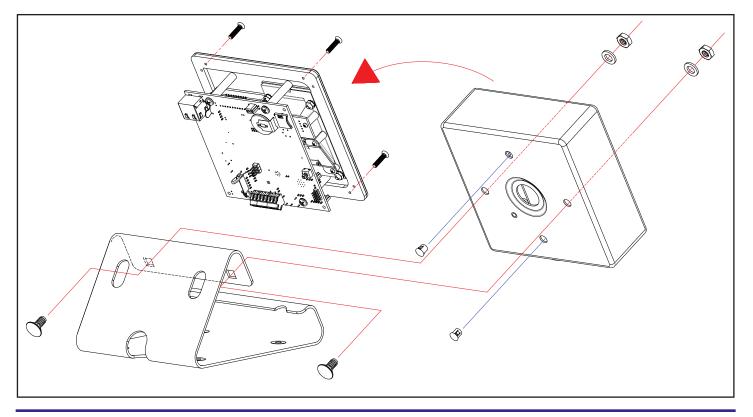

Weight<br>Boxed Weight | 1.5 lbs. [0.68 kg]<br>1.7 lbs. [0.77 kg]                                       |
| Compliance             | RoHS                                                                           |
| Warranty               | 2 Years Limited                                                                |
| Part Number            | 011423                                                                         |

\*Dimensions are measured from the perspective of the product being upright with the front of the product facing you.

#### **Related Products:**



011425 RFID Secure Access Control Endpoint



011426 RFID/Keypad Secure Access Control Endpoint



011433 Secure Access Control Keypad

## Desktop Stand for 1X Outdoor Backboxes



# Typical Installation to 1X Product