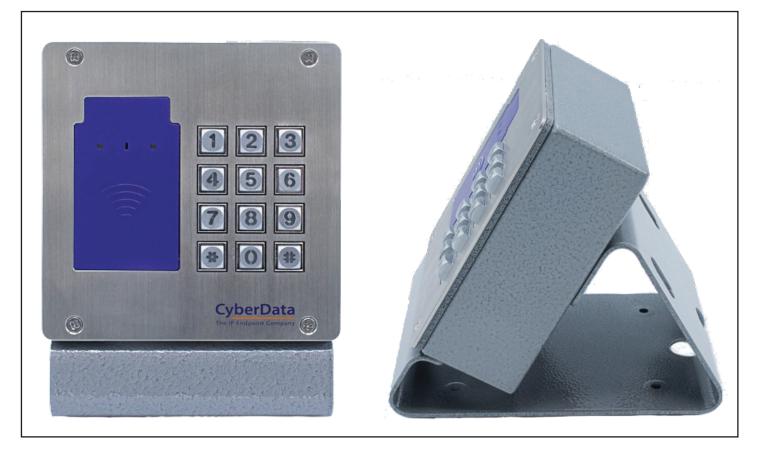

## Desktop Stand for 1X Outdoor Backboxes

The CyberData Desktop Stand lets you mount CyberData SIP Access Control Endpoints for desktop use. This can be helpful for enrollment of users in an office environment.

### Features

- For desktop enrollment
- Rubber feet
- Ergonomically angled for ease of use
- Powder coated paint
- Supports all CyberData products with 1X backboxes

| Specifications         |                                                                                |
|------------------------|--------------------------------------------------------------------------------|
| Dimensions*            | 4.88 in. [124 mm] Length<br>6.30 in. [160 mm] Width<br>3.54 in. [90 mm] Height |
| Weight<br>Boxed Weight | 1.5 lbs. [0.68 kg]<br>1.7 lbs. [0.77 kg]                                       |
| Compliance             | RoHS                                                                           |
| Warranty               | 2 Years Limited                                                                |
| Part Number            | 011423                                                                         |