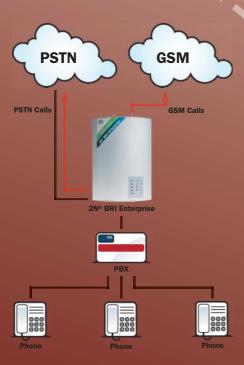

## **2N® BRI Enterprise Case Study:**

- GSM or UMTS call routing gateway
- 2-port GSM BRI gateway
- SMS Server solution
- Replacement for ISDN BRI fixed line \*
- DialThru function allowing to connection it between a PBX and the network without the need to modify the PBX configuration.