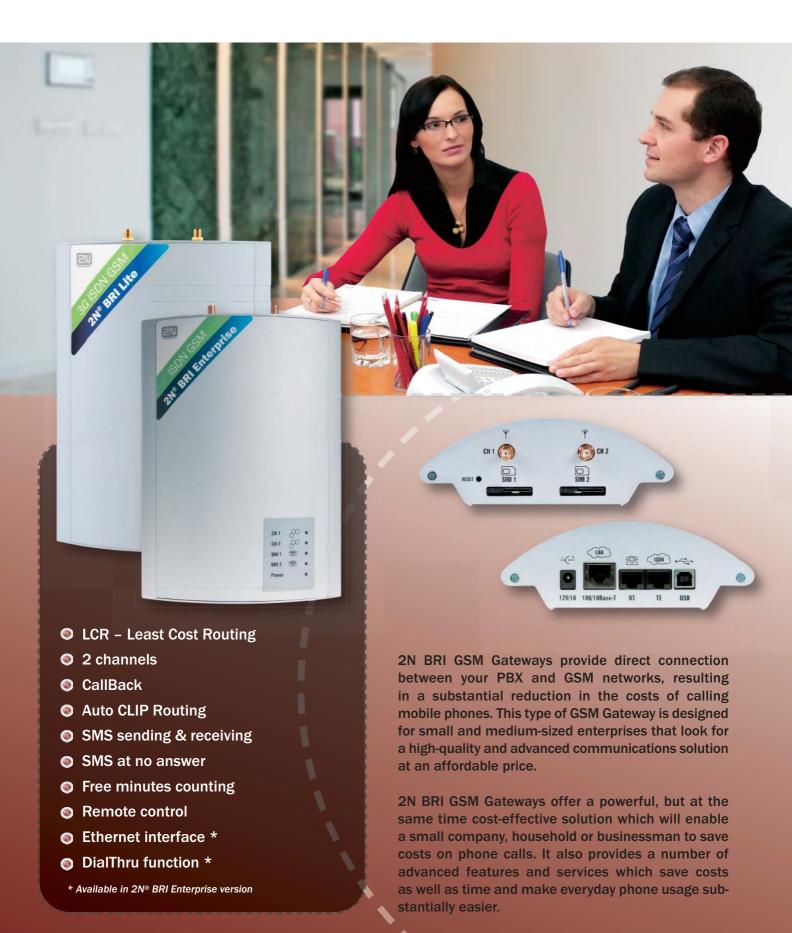

## **2N BRI Gateways**

2N® BRI Lite & 2N® BRI Enterprise



## 2N® BRI Lite Case Study:

- GSM or UMTS call routing gateway
- 1 port GSM BRI gateway
- SMS Server solution
- Replacement for ISDN BRI fixed line \*





\* Typical application of 2N® BRI Enterprise in DialThru mod

## **2N® BRI Enterprise Case Study:**

- GSM or UMTS call routing gateway
- 2-port GSM BRI gateway
- SMS Server solution
- Replacement for ISDN BRI fixed line \*
- DialThru function allowing to connection it between a PBX and the network without the need to modify the PBX configuration.

| Technical Parameters: |                                                         | ANTENNA                 |                                |
|-----------------------|---------------------------------------------------------|-------------------------|--------------------------------|
| Nu