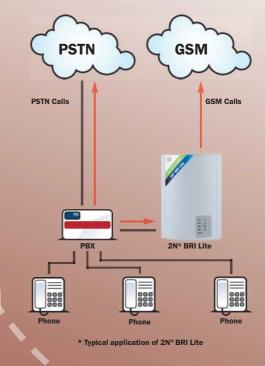

## 2N® BRI Lite Case Study:

- GSM or UMTS call routing gateway
- 1 port GSM BRI gateway
- SMS Server solution
- Replacement for ISDN BRI fixed line \*

\* Typical application of 2N® BRI Enterprise in DialThru mod