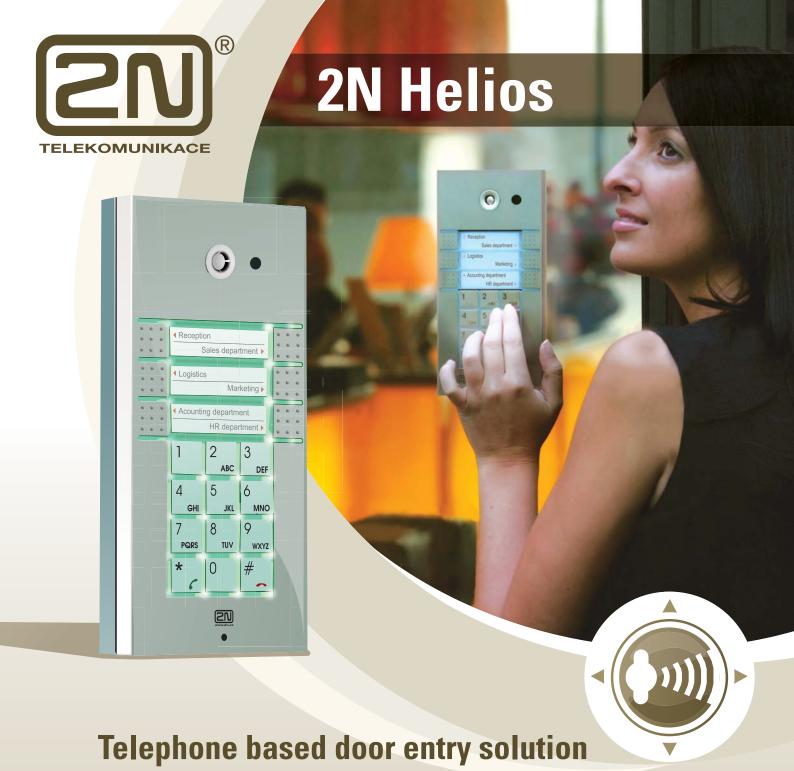

## Telephone based door entry solution

## What benefits does 2N Helios bring you?

- You do not need a key to get into your office you can simply open the office door by entering a numerical code or using a card, which you swipe against the contactless card reader.
- You can open the entrance door from anywhere if you are in the office you can use your desk phone, if not use your mobile phone.
- You can see your visitors as well as hear them thanks to the built-in video camera, you can see all arriving guests on your computer monitor.
- You can easily find the name you are looking for on the well-designed display – you can save names, logos etc. Searching for a contact is as simple as on your mobile phone.
- You can open up to two entrances with one touch of **a button** – first open the gate into the complex for your visitor and then main entrance to the building.

Are you building or renovating a house? Are you looking for the optimum solution for the entrance door to your company/ hotel/hospital or family house? 2N Helios is designed just for you. Thanks to its modularity, this door entry system can be used both for smaller houses as well as for more extensive buildings, which normally requires several tens of buttons.