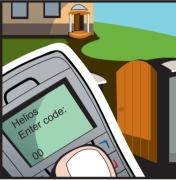

His colleague Mr. Smith is standing outside his house and Mr. Brown finds out that his colleague has brought him an important document.

Mr. Brown enters a code on his mobile phone and opens the door for Mr. Smith.