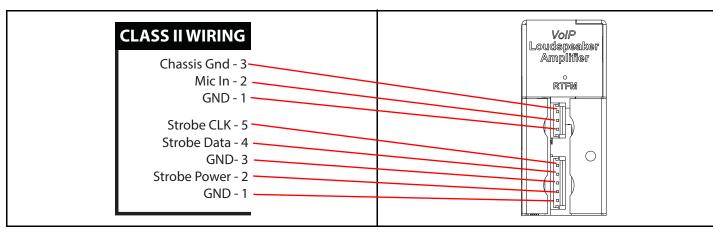

ts



#### Contacting Syn-Apps

Corporate Headquarters Syn-Apps LLC 2812 N Norwalk Suite 112 Mesa, AZ 85215

Phone: 480-664-6071 / 866-664-6071 Fax: 480-659-8999 / 866-659-8999

© 2016, Syn-Apps L.L.C. ALL RIGHTS RESERVED

931318A

# Installation Quick Reference Syn-Apps enabled Loudspeaker Amplifier (AC-Powered)

| Factory Default Setting |
|-------------------------|
| DHCP                    |
| 10.10.10.10             |
| admin                   |
| admin                   |
| 255.0.0.0               |
| 10.0.0.1                |

a. Default if there is not a DHCP server present.

Website: www.syn-apps.com Sales: sales@syn-apps.net Support: http://www.syn-apps.com/resources/support Email: http://www.syn-apps.com/contact-us

#### Features



## Strobe Connections Behind the Port Cover







 $\oplus$