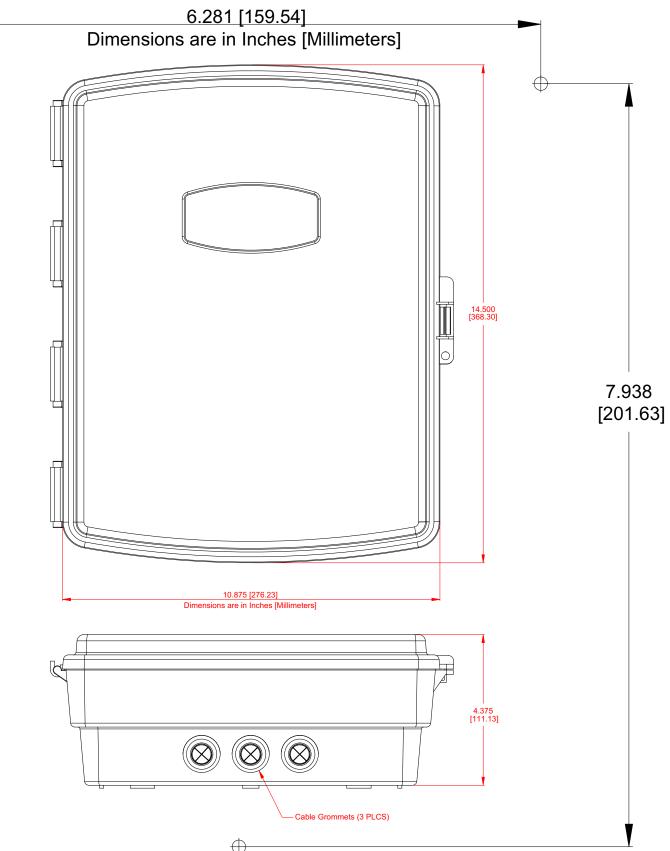

#### Contacting Syn-Apps

Corporate Headquarters Syn-Apps LLC 2812 N Norwalk Suite 112 Mesa, AZ 85215

Phone: 480-664-6071 / 866-664-6071 Fax: 480-659-8999 / 866-659-8999

© 2016, Syn-Apps L.L.C. ALL RIGHTS RESERVED

931318A

# Installation Quick Reference Syn-Apps enabled Loudspeaker Amplifier (AC-Powered)

| Factory Default Setting |
|-------------------------|
| DHCP                    |
| 10.10.10.10             |
| admin                   |
| admin                   |
| 255.0.0.0               |
| 10.0.0.1                |

a. Default if there is not a DHCP server present.

Website: www.syn-apps.com Sales: sales@syn-apps.net Support: http://www.syn-apps.com/resources/support Email: http://www.syn-apps.com/contact-us

#### Features



## Strobe Connections Behind the Port Cover







 $\oplus$