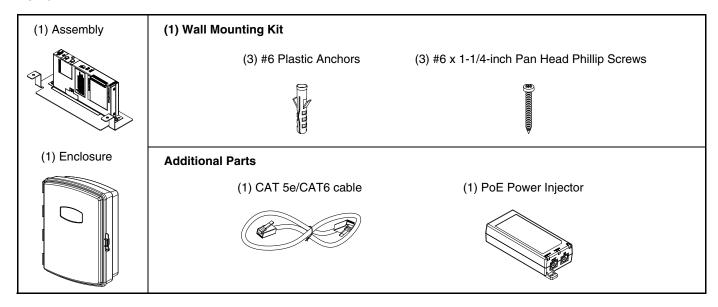

#### Connections



#### Mounting the Enclosure



# 011412 Parameter IP Addressing VoIP Paging Amplifier IP Address<sup>a</sup> Web Access Username Web Access Password Subnet Mask<sup>a</sup> Default Gatewaya

### Wiring the 125V AC Plug

The green wire with the yellow stripe is a ground connection for electrostatic discharge (ESD) protection, and should not be removed.

To wire the 125V AC plug, consult a licensed electrician and the local building codes in your area. Parts



#### Contacting Syn-Apps

Corporate Headquarters Syn-Apps LLC 2812 N Norwalk Suite 112 Mesa, AZ 85215

Phone: 480-664-6071 / 866-664-6071 Fax: 480-659-8999 / 866-659-8999

© 2016, Syn-Apps L.L.C. ALL RIGHTS RESERVED

931318A

# Installation Quick Reference Syn-Apps enabled Loudspeaker Amplifier (AC-Powered)

| Factory Default Setting |
|-------------------------|
| DHCP                    |
| 10.10.10.10             |
| admin                   |
| admin                   |
| 255.0.0.0               |
| 10.0.0.1                |

a. Default if there is not a DHCP server present.

Website: www.syn-apps.com Sales: sales@syn-apps.net Support: http://www.syn-apps.com/resources/support Email: http://www.syn-apps.com/contact-us

#### Features



## Strobe Connections Behind the Port Cover