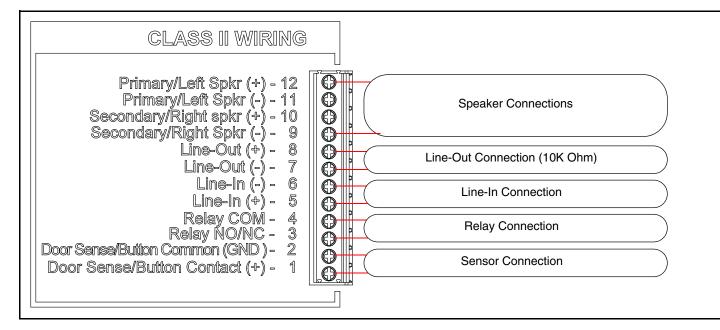

#### Connections



#### Mounting the Enclosure



# 011412 Parameter IP Addressing VoIP Paging Amplifier IP Address<sup>a</sup> Web Access Username Web Access Password Subnet Mask<sup>a</sup> Default Gatewaya

### Wiring the 125V AC Plug

The green wire with the yellow stripe is a ground connection for electrostatic discharge (ESD) protection, and should not be removed.

To wire the 125V AC plug, consult a licensed electrician and the local building codes in your area. Parts



#### Contacting Syn-Apps

Corporate Headquarters Syn-Apps LLC 2812 N Norwalk Suite 112 Mesa, AZ 85215

Phone: 480-664-6071 / 866-664-6071 Fax: 480-659-8999 / 866-659-8999

© 2016, Syn-Apps L.L.C. ALL RIGHTS RESERVED

931318A

# Installation Quick Reference Syn-Apps enabled Loudspeaker Amplifier (AC-Powered)

| Factory Default Settin