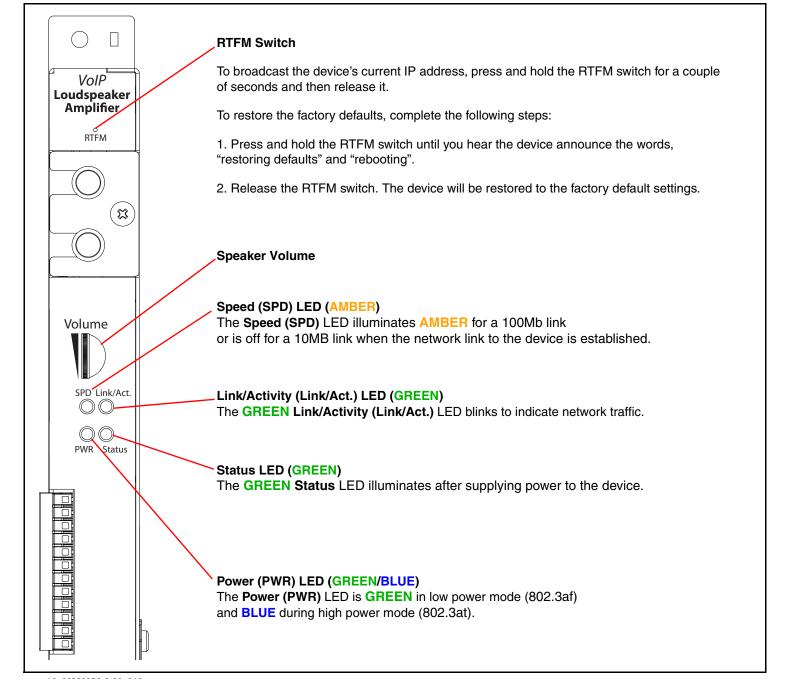

and the local building codes in your area. Parts



#### Contacting Syn-Apps

Corporate Headquarters Syn-Apps LLC 2812 N Norwalk Suite 112 Mesa, AZ 85215

Phone: 480-664-6071 / 866-664-6071 Fax: 480-659-8999 / 866-659-8999

© 2016, Syn-Apps L.L.C. ALL RIGHTS RESERVED

931318A

# Installation Quick Reference Syn-Apps enabled Loudspeaker Amplifier (AC-Powered)

| Factory Default Setting |
|-------------------------|
| DHCP                    |
| 10.10.10.10             |
| admin                   |
| admin                   |
| 255.0.0.0               |
| 10.0.0.1                |

a. Default if there is not a DHCP server present.

Website: www.syn-apps.com Sales: sales@syn-apps.net Support: http://www.syn-apps.com/resources/support Email: http://www.syn-apps.com/contact-us

#### Features



## Strobe Connections Behind the Port Cover







 $\oplus$