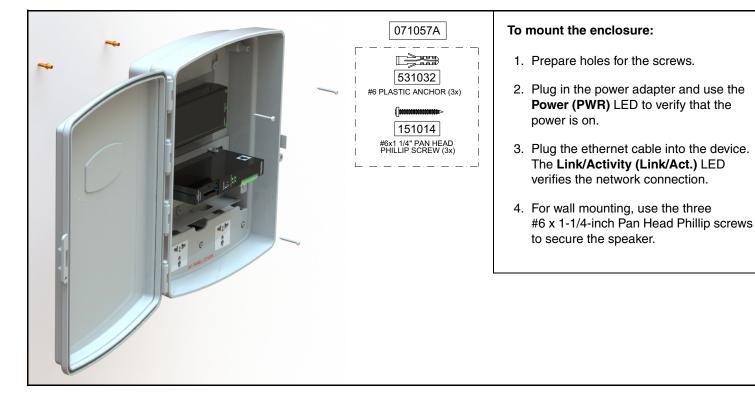

#### Connections



#### Mounting the Enclosure



# 011412 Parameter IP Addressing VoIP Paging Amplifier IP Address<sup>a</sup> Web Access Username Web Access Password Subnet Mask<sup>a</sup> Default Gatewaya

### Wiring the 125V AC Plug

The green wire with the yellow stripe is a ground connection for electrostatic discharge (ESD) protection, and should not be removed.

To wire the 125V AC plug, consult a licensed electrician and the local building codes in your area. Parts



#### Contacting Syn-Apps

Corporate Headquarters Syn-Apps LLC 2812 N Norwalk Suite 112 Mesa, AZ 85215

Phone: 480-664-6071 / 866-664-6071 Fax: 480-659-8999 / 866-659-8999

© 2016, Syn-Apps L.L.C. ALL RIGHTS RESERVED

931318A

# Installation Quick Reference Syn-Apps enabled Loudspeaker Amplifier (AC-Powered)

| Factory Default Setting |
|-------------------------|