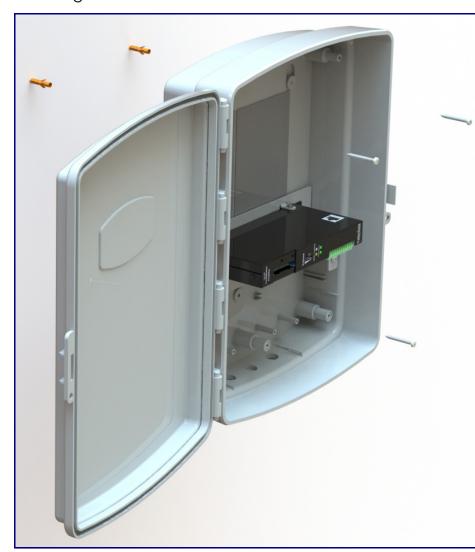

# Mounting the Enclosure

#### To mount the enclosure:

- 1. Prepare holes for the screws.
- 2. Plug in the power adapter and use the Power (PWR) LED to verify that the power is on.
- 3. Plug the ethernet cable into the device. The Link/Activity (Link/Act.) LED verifies the network connection.
- 4. For wall mounting, use the three #6 x 1-1/4-inch Pan Head Phillip screws to secure the speaker.