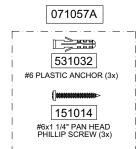

#### To mount the enclosure:

- 1. Prepare holes for the screws.
- 2. Plug in the power adapter and use the Power (PWR) LED to verify that the power is on.
- 3. Plug the ethernet cable into the device. The Link/Activity (Link/Act.) LED verifies the network connection.
- 4. For wall mounting, use the three #6 x 1-1/4-inch Pan Head Phillip screws to secure the speaker.

### **Parts**