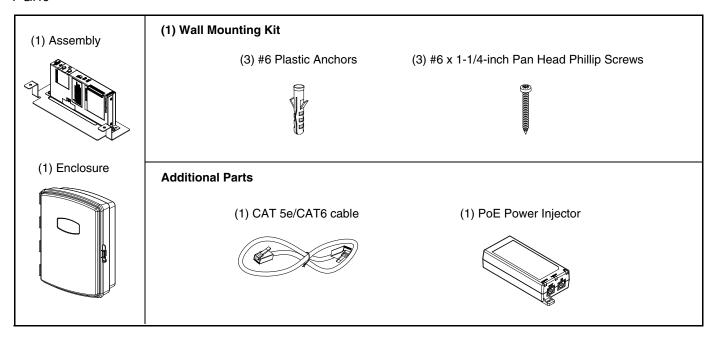

- 4. For wall mounting, use the three #6 x 1-1/4-inch Pan Head Phillip screws to secure the speaker.





Syn-Apps Installation Quick Reference

# Syn-Apps enabled Loudspeaker Amplifier (PoE) 011413



| Parameter                    | Factory Default Setting |
|------------------------------|-------------------------|
| IP Addressing                | DHCP                    |
| IP Address <sup>a</sup>      | 10.10.10.10             |
| Web Access Username          | admin                   |
| Web Access Password          | admin                   |
| Subnet Mask <sup>a</sup>     | 255.0.0.0               |
| Default Gateway <sup>a</sup> | 10.0.0.1                |
|                              |                         |

a. Default if there is not a DHCP server present.

### **Parts**



## Contacting Syn-Apps

Corporate Headquarters

Syn-Apps LLC 2812 N Norwalk Suite 112 Mesa, AZ 85215

Phone: 480-664-6071 / 866-664-6071 Fax: 480-659-8999 / 866-659-8999

Website: www.syn-apps.com

Sales: sales@syn-apps.net

Support: http://www.syn-apps.com/resources/support

Email: http://www.syn-apps.com/contact-us



Dimensions and Mounting Template