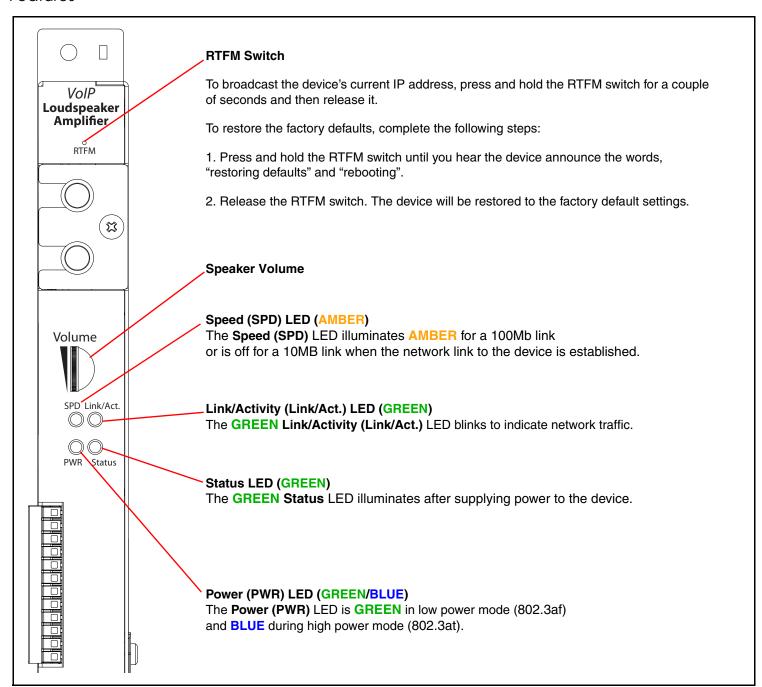

#### To mount the enclosure:

- 1. Prepare holes for the screws.
- 2. Plug in the power adapter and use the Power (PWR) LED to verify that the power is on.
- 3. Plug the ethernet cable into the device. The Link/Activity (Link/Act.) LED verifies the network connection.
- 4. For wall mounting, use the three #6 x 1-1/4-inch Pan Head Phillip screws to secure the speaker.