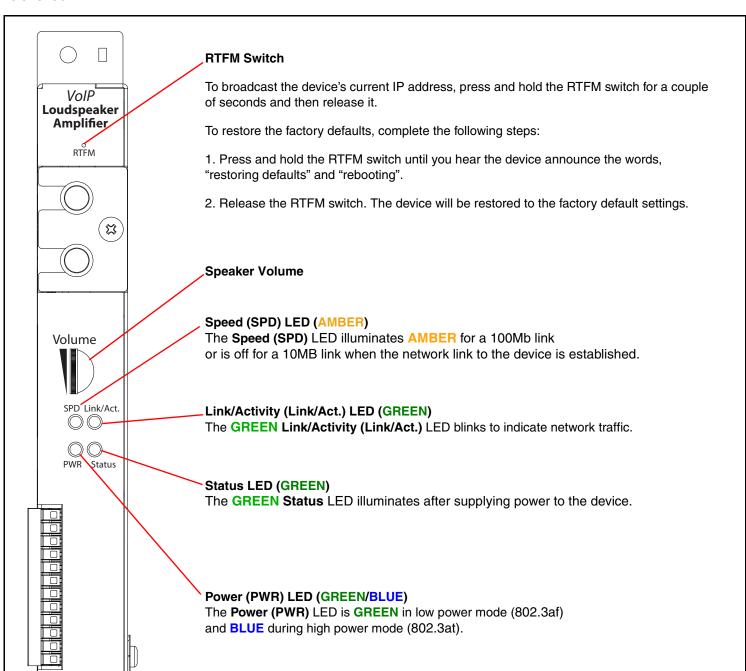

|
| IP Address <sup>a</sup>      | 10.10.10.10             |
| Web Access Username          | admin                   |
| Web Access Password          | admin                   |
| Subnet Mask <sup>a</sup>     | 255.0.0.0               |
| Default Gateway <sup>a</sup> | 10.0.0.1                |
|                              |                         |

a. Default if there is not a DHCP server present.

#### Typical System Installation



### **Parts**



931312B

### Contacting Syn-Apps

Corporate Headquarters

Syn-Apps LLC 2812 N Norwalk Suite 112 Mesa, AZ 85215

Sales: sales@syn-apps.net

Website: www.syn-apps.com

Support: http://www.syn-apps.com/resources/support Email: http://www.syn-apps.com/contact-us

Phone: 480-664-6071 / 866-664-6071 Fax: 480-659-8999 / 866-659-8999



## Connection Options



931312B