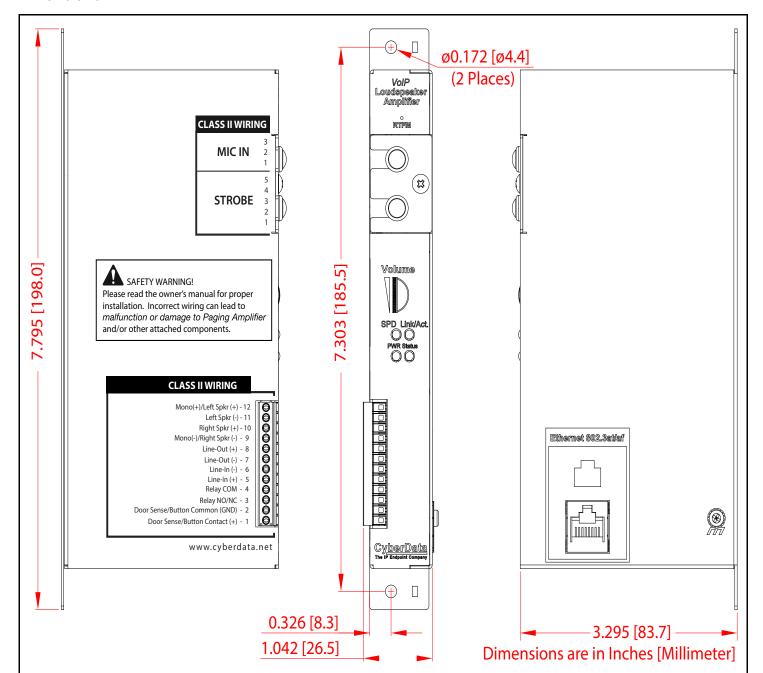

# Syn-Apps Installation Quick Reference Syn-Apps-enabled Paging Amplifier 011411



| Parameter                    | Factory Default Setting |
|------------------------------|-------------------------|
| IP Addressing                | DHCP                    |
| IP Address <sup>a</sup>      | 10.10.10.10             |
| Web Access Username          | admin                   |
| Web Access Password          | admin                   |
| Subnet Mask <sup>a</sup>     | 255.0.0.0               |
| Default Gateway <sup>a</sup> | 10.0.0.1                |
|                              |                         |

a. Default if there is not a DHCP server present.

#### Typical System Installation



### **Parts**



931312B

### Contacting Syn-Apps

Corporate Headquarters

Syn-Apps LLC 2812