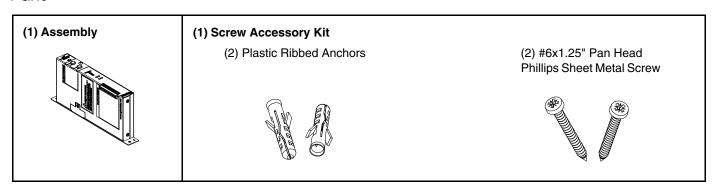

# Syn-Apps Installation Quick Reference Syn-Apps-enabled Paging Amplifier 011411



| Parameter                    | Factory Default Setting |
|------------------------------|-------------------------|
| IP Addressing                | DHCP                    |
| IP Address <sup>a</sup>      | 10.10.10.10             |
| Web Access Username          | admin                   |
| Web Access Password          | admin                   |
| Subnet Mask <sup>a</sup>     | 255.0.0.0               |
| Default Gateway <sup>a</sup> | 10.0.0.1                |
|                              |                         |

a. Default if there is not a DHCP server present.

#### Typical System Installation



### **Parts**



931312B

### Contacting Syn-Apps

Corporate Headquarters

Syn-Apps LLC 2812 N Norwalk Suite 112 Mesa, AZ 85215

Sales: sales@syn-apps.net

Website: www.syn-apps.com

Support: http://www.syn-apps.com/resources/support Email: http://www.syn-apps.com/contact-us

Phone: 480-664-6071 / 866-664-6071 Fax: 480-659-8999 / 866-659-8999



## Connection Options



931312B