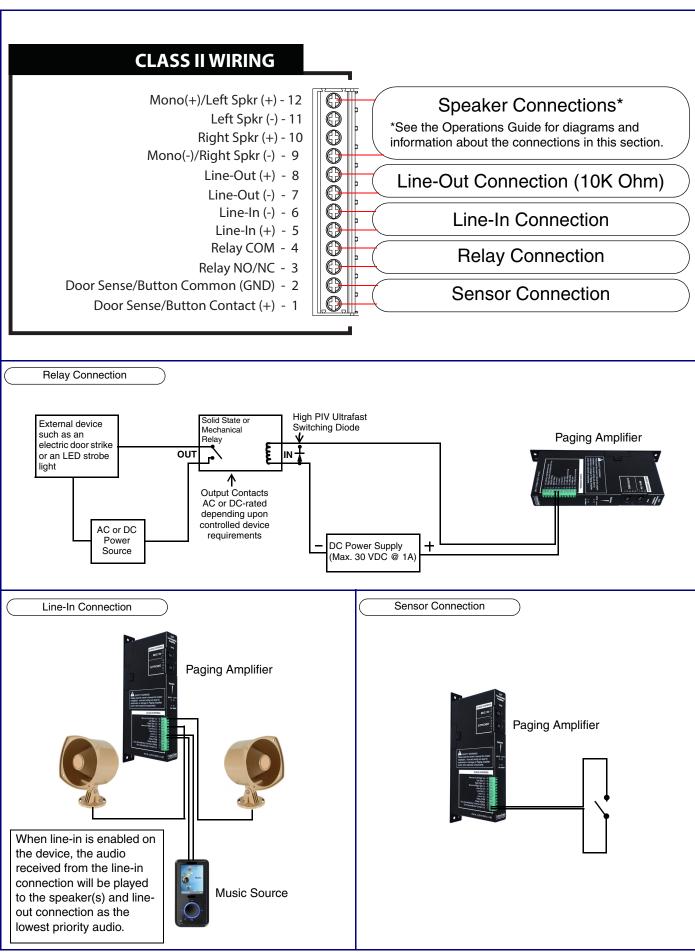

<sup>a</sup>      | 10.10.10.10             |
| Web Access Username          | admin                   |
| Web Access Password          | admin                   |
| Subnet Mask <sup>a</sup>     | 255.0.0.0               |
| Default Gateway <sup>a</sup> | 10.0.0.1                |
|                              |                         |

a. Default if there is not a DHCP server present.

#### Typical System Installation



### **Parts**



931312B

### Contacting Syn-Apps

Corporate Headquarters

Syn-Apps LLC 2812 N Norwalk Suite 112 Mesa, AZ 85215

Sales: sales@syn-apps.net

Website: www.syn-apps.com

Support: http://www.syn-apps.com/resources/support Email: http://www.syn-apps.com/contact-us

Phone: 480-664-6071 / 866-664-6071 Fax: 480-659-8999 / 866-659-8999



## Connection Options



931312B