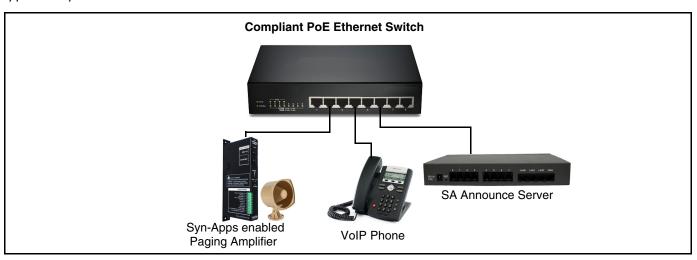

# Syn-Apps Installation Quick Reference Syn-Apps-enabled Paging Amplifier 011411



| Parameter                    | Factory Default Setting |
|------------------------------|-------------------------|
| IP Addressing                | DHCP                    |
| IP Address <sup>a</sup>      | 10.10.10.10             |
| Web Access Username          | admin                   |
| Web Access Password          | admin                   |
| Subnet Mask <sup>a</sup>     | 255.0.0.0               |
| Default Gateway <sup>a</sup> | 10.0.0.1                |
|                              |                         |

a. Default if there is not a DHCP server present.

#### Typical System Installation



### **Parts**



931312B

### Contacting Syn-Apps

Corporate Headquarters

Syn-Apps LLC 2812 N Norwalk Suite 112 Mesa, AZ 85215

Sales: sales@syn-apps.net

Website: www.syn-apps.com

Support: http://www.syn-apps.com/resources/support Email: http://www.syn-apps.com/contact-us

Phone: 480-664-6071 / 866-664-6071 Fax: 480-659-8999 / 866-659-8999



## Connection Options



931312B