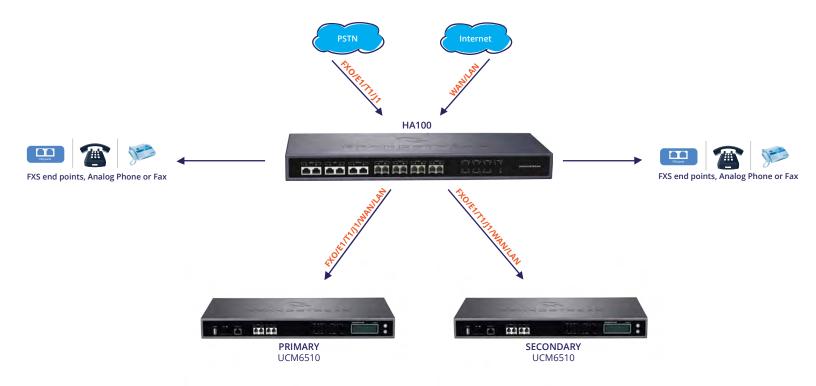

## Connect the HA100 to PSTN, FXS ports and UCM6510

## High Availability Controller for UCM6510

The HA100 offers an automated failover solution for the UCM6510 IP PBX. When connecting between two UCM6510, the HA100 constantly monitors the operation status of both UCM6510 and automatically switches the system control (including all of the connected telecom lines, network links, auxiliary devices, and all of the SIP endpoints previously registered on the primary UCM6510) to the hot-standby secondary UCM6510 in the event that the primary UCM6510 fails. It can complete the entire system switch between 10 and 50 seconds depending on the number of registered SIP endpoints. Thanks to its smart monitoring and automated failover capability, the HA100 is an ideal high-availability solution for the UCM6510 to ensure maximum total system reliability and uptime.