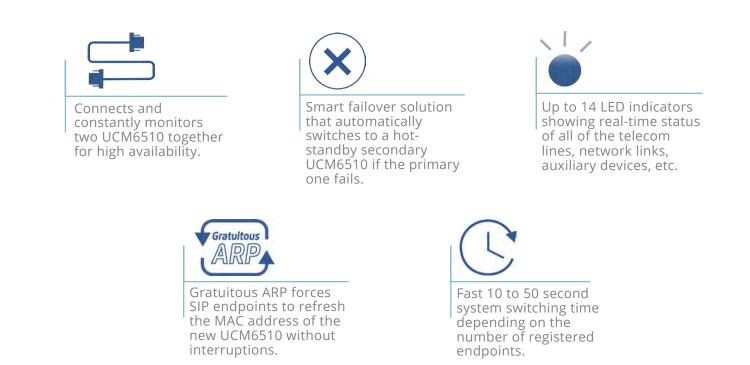

## High Availability Controller for UCM6510

The HA100 offers an automated failover solution for the UCM6510 IP PBX. When connecting between two UCM6510, the HA100 constantly monitors the operation status of both UCM6510 and automatically switches the system control (including all of the connected telecom lines, network links, auxiliary devices, and all of the SIP endpoints previously registered on the primary UCM6510) to the hot-standby secondary UCM6510 in the event that the primary UCM6510 fails. It can complete the entire system switch between 10 and 50 seconds depending on the number of registered SIP endpoints. Thanks to its smart monitoring and automated failover capability, the HA100 is an ideal high-availability solution for the UCM6510 to ensure maximum total system reliability and uptime.