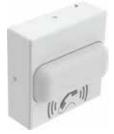

CyberData

The IP Endpoint Company

| Specifications |        |
|----------------|--------|
| Part Number    | 011287 |

011087 SIP Strobe

011376 RGB Strobe

011377 Singlewire RGB Strobe 011288 RGB Strobe Kit