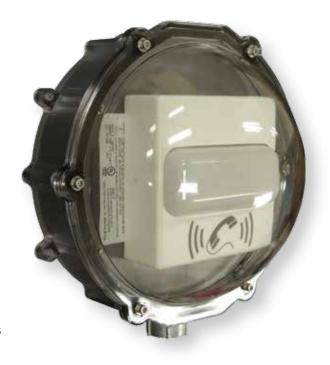

## Protective Dome Kit

for the CyberData Strobes

The CyberData Protective Dome Kit provides protection from adverse weather, vandalism, and accidental damage.

The virtually clear and sealed polycarbonate dome is suitable for both indoor and outdoor applications.

## **Features**

- This weatherproof cover is rated Type 4X.
- UL/cUL Hazardous Listed
- Type 4X Rated. Dust tight (Class II Group F and G Div. 2). All Class III locations
- Mounting hardware for the strobe included in the kit
- Works with the following:
  - 011087 SIP Strobe
  - 011376 RGB Strobe
  - 011377 Singlewire RGB Strobe
  - S011288 RGB Strobe Kit

CyberData

The IP Endpoint Company

| Specifications |        |
|----------------|--------|
| Part Number    | 011287 |

011087 SIP Strobe

011376 RGB Strobe

011377 Singlewire RGB Strobe 011288 RGB Strobe Kit