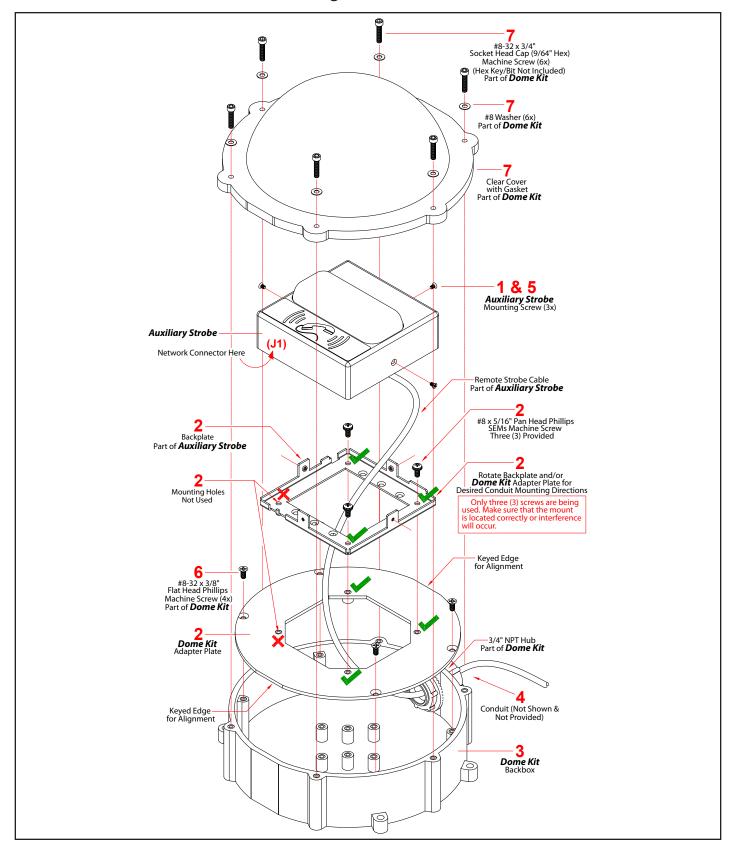

alism, and accidental damage.

The virtually clear and sealed polycarbonate dome is suitable for both indoor and outdoor applications.

## **Features**

- This weatherproof cover is rated Type 4X.
- UL/cUL Hazardous Listed
- Type 4X Rated. Dust tight (Class II Group F and G Div. 2). All Class III locations
- Mounting hardware for the strobe included in the kit
- Works with the following:
  - 011087 SIP Strobe
  - 011376 RGB Strobe
  - 011377 Singlewire RGB Strobe
  - S011288 RGB Strobe Kit



CyberData

The IP Endpoint Company

| Specifications |        |
|----------------|--------|
| Part Number    | 011287 |



011087 SIP Strobe



011376 RGB Strobe





011377 Singlewire RGB Strobe 011288 RGB Strobe Kit



## Protective Dome Kit for the CyberData IP Strobes

## Installing the Dome Kit