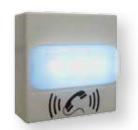

CyberData

The IP Endpoint Company

| Specifications |        |
|----------------|--------|
| Part Number    | 011287 |

011087 SIP Strobe

011376 RGB Strobe

011377 Singlewire RGB Strobe 011288 RGB Strobe Kit