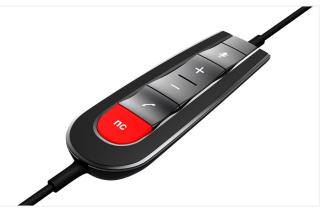

#### **Pro 700 Series Accessories**

In-line UC / USB Controller

**Training Switch** 

**Quick Disconnect Bottom Cable** 

**Training Lead** 

Training Lead with in-line mute switch