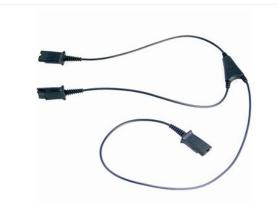

#### **Pro 700 Series Accessories**

In-line UC / USB Controller

**Training Switch** 

**Quick Disconnect Bottom Cable** 

**Training Lead** 

Training Lead with in-line mute switch