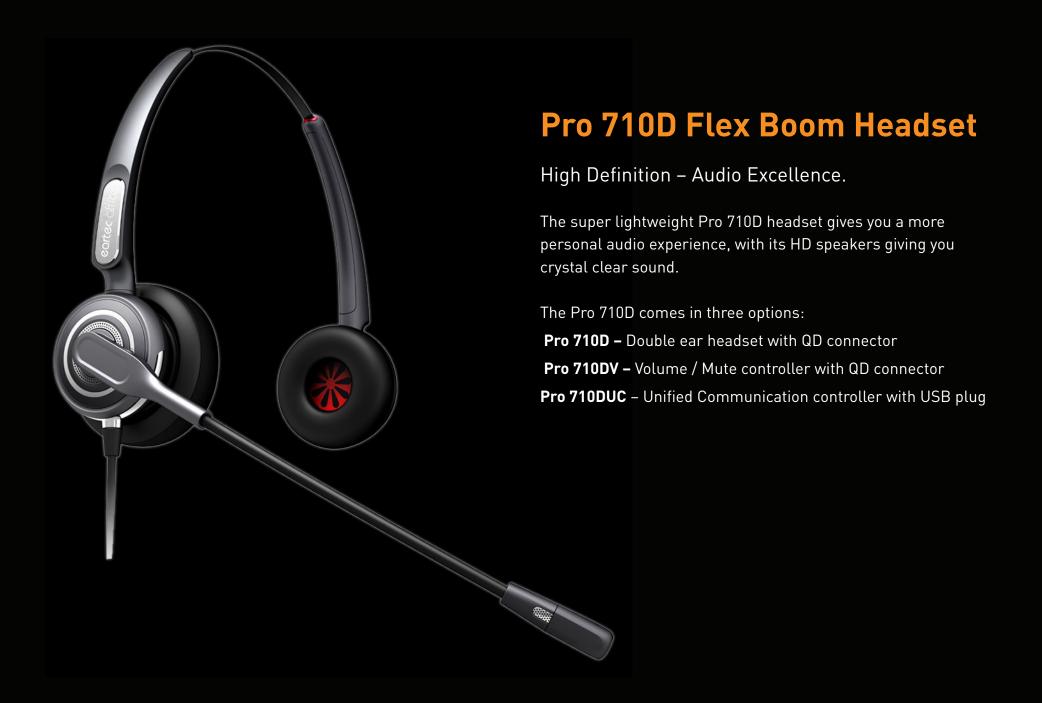

#### **Pro 700 Series Headsets**

The essential tool for all day comfort and improved performance

| Acoustic Shock Protection | Sound protection balancing technology ensures all day comfort.                                                                                                         |
|---------------------------|------------------------------------------------------------------------------------------------------------------------------------------------------------------------|
| Hearing Protection        | Sound output is limited < 118db in accordance with related regulations.                                                                                                |
| Ear Cushion               | Soft leatherette for added comfort.                                                                                                                                    |
| Buffer Pad                | Buffer pad to alleviate tension that may be caused by long hours of wear.                                                                                              |
| T-Bar                     | Using twin injection moulding, inner side has a soft padding for comfort whilst the outer is hard set to give rigidity to the headband and prevent slippage when worn. |
| Speaker                   | Quality Danish designed speakers with Neodymium magnet system for accurate sound reproduction and audio balance.                                                       |
| Headband                  | Top quality steel with high elasticity and slow rebound characteristics. Comfortable & durable.                                                                        |
| Sound Quality             | High fidelity quality enables users to keep volume levels low yet hear clearly. Further aiding hearing protection.                                                     |

## **EAR 710 Technical Specifications**

| Model                       | EAR 710                                                                                      |
|-----------------------------|----------------------------------------------------------------------------------------------|
| Colour                      | Obsidian Black                                                                               |
| Connection                  | Quick disconnect cord                                                                        |
| Ear cushion                 | Premium Leatherette with buffer pad                                                          |
| Microphone                  | Cardioid directional, noise cancelling microphone                                            |
| Noise - cancelling function | Two tier noise cancelling system with ambient noise filter                                   |
| Speaker                     | A highly sensitive neodymium magnet system for accurate sound reproduction and audio balance |
| Acoustic shock protection   | Meets international standards for ASP                                                        |
| Acoustic shock protection 2 | Sound pressure balancing technology                                                          |
| EMI Shield                  | Comprehensive triple shield designs                                                          |
| Wearing style               | Monaural                                                                                     |
| Audio characteristics       | High definition, ultra clear sound, wide response range                                      |
| Comfort                     | Stainless steel headband with unique T-Bar Pad                                               |
| Warranty                    | 2 years                                                                                      |
| Certification and standards | CE FCC RoHS                                                                                  |

### **EAR 710D Technical Specifications**

| Model                       | EAR 710D                                                                                     |
|-----------------------------|----------------------------------------------------------------------------------------------|
| Colour                      | Obsidian Black                                                                               |
| Connection                  | Quick disconnect cord                                                                        |
| Ear cushion                 | Premium Leatherette with buffer pad                                                          |
| Microphone                  | Cardioid directional, noise cancelling microphone                                            |
| Noise - cancelling function | Two tier noise cancelling system with ambient noise filter                                   |
| Speaker                     | A highly sensitive neodymium magnet system for accurate sound reproduction and audio balance |
| Acoustic shock protection   | Meets international standards for ASP                                                        |
| Acoustic shock protection 2 | Sound pressure balancing technology                                                          |
| EMI Shield                  | Comprehensive triple shield designs                                                          |
| Wearing style               | Binaural                                                                                     |
| Audio characteristics       | High definition, ultra clear sound, wide response range                                      |
| Comfort                     | Stainless steel headband                                                                     |
| Warranty                    | 2 years                                                                                      |
| Certification and standards | CE FCC RoHS                                                                                  |