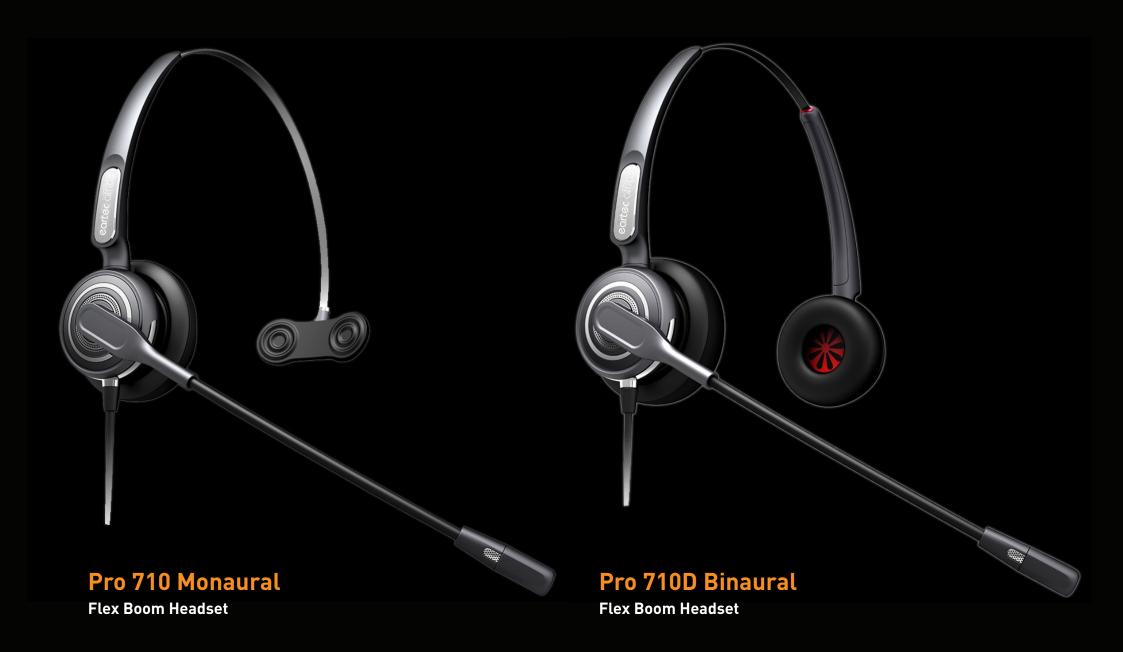

## **EAR 710 Technical Specifications**

| Model                       | EAR 710                                                                                      |
|-----------------------------|----------------------------------------------------------------------------------------------|
| Colour                      | Obsidian Black                                                                               |
| Connection                  | Quick disconnect cord                                                                        |
| Ear cushion                 | Premium Leatherette with buffer pad                                                          |
| Microphone                  | Cardioid directional, noise cancelling microphone                                            |
| Noise - cancelling function | Two tier noise cancelling system with ambient noise filter                                   |
| Speaker                     | A highly sensitive neodymium magnet system for accurate sound reproduction and audio balance |
| Acoustic shock protection   | Meets international standards for ASP                                                        |
| Acoustic shock protection 2 | Sound pressure balancing technology                                                          |
| EMI Shield                  | Comprehensive triple shield designs                                                          |
| Wearing style               | Monaural                                                                                     |
| Audio characteristics       | High definition, ultra clear sound, wide response range                                      |
| Comfort                     | Stainless steel headband with unique T-Bar Pad                                               |
| Warranty                    | 2 years                                                                                      |
| Certification and standards | CE FCC RoHS                                                                                  |

### **EAR 710D Technical Specifications**

| Model                       | EAR 710D                                                                                     |
|-----------------------------|----------------------------------------------------------------------------------------------|
| Colour                      | Obsidian Black                                                                               |
| Connection                  | Quick disconnect cord                                                                        |
| Ear cushion                 | Premium Leatherette with buffer pad                                                          |
| Microphone                  | Cardioid directional, noise cancelling microphone                                            |
| Noise - cancelling function | Two tier noise cancelling system with ambient noise filter                                   |
| Speaker                     | A highly sensitive neodymium magnet system for accurate sound reproduction and audio balance |
| Acoustic shock protection   | Meets international standards for ASP                                                        |
| Acoustic shock protection 2 | Sound pressure balancing technology                                                          |
| EMI Shield                  | Comprehensive triple shield designs                                                          |
| Wearing style               | Binaural                                                                                     |
| Audio characteristics       | High definition, ultra clear sound, wide response range                                      |
| Comfort                     | Stainless steel headband                                                                     |
| Warranty                    | 2 years                                                                                      |
| Certification and standards | CE FCC RoHS                                                                                  |