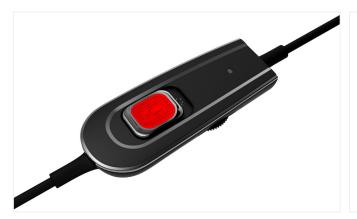

#### **Pro 700 Series Accessories**

In-line UC / USB Controller

**Training Switch** 

**Quick Disconnect Bottom Cable** 

**Training Lead** 

Training Lead with in-line mute switch