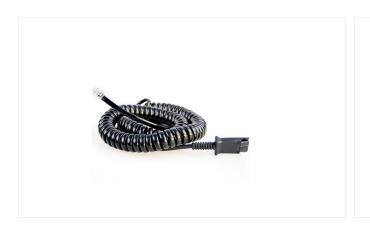

#### **Pro 700 Series Accessories**

In-line UC / USB Controller

**Training Switch** 

**Quick Disconnect Bottom Cable** 

**Training Lead** 

Training Lead with in-line mute switch