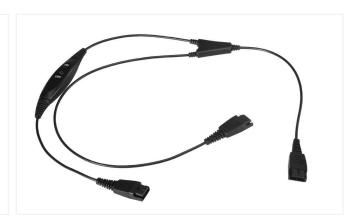

#### **Pro 700 Series Accessories**

In-line UC / USB Controller

**Training Switch** 

**Quick Disconnect Bottom Cable** 

**Training Lead** 

Training Lead with in-line mute switch