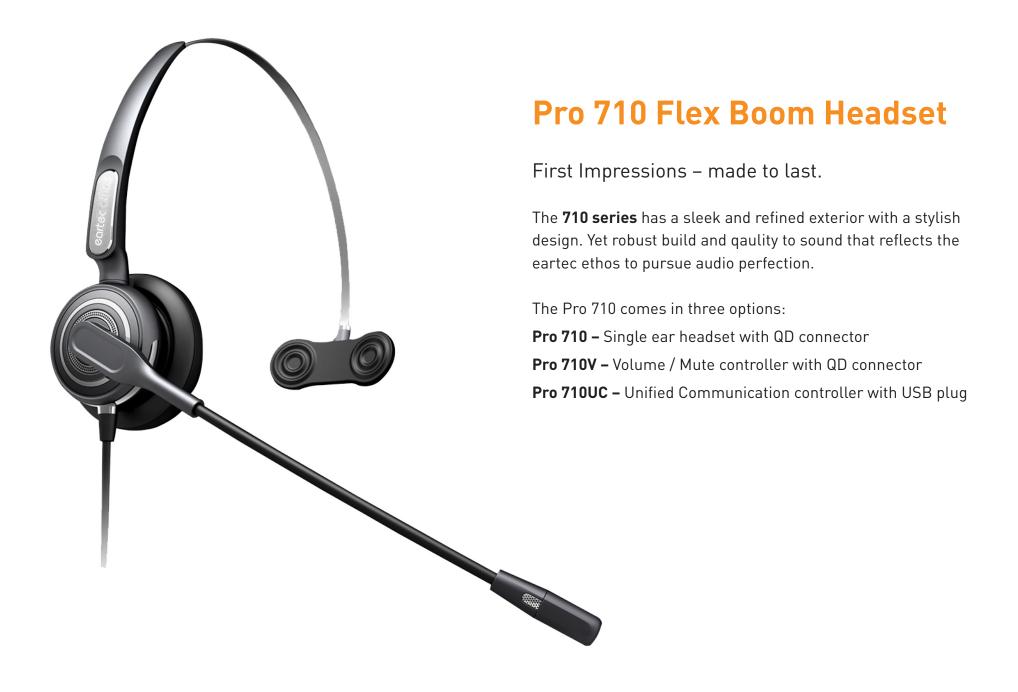

## **EAR 710 Technical Specifications**

| Model                       | EAR 710                                                                                      |
|-----------------------------|----------------------------------------------------------------------------------------------|
| Colour                      | Obsidian Black                                                                               |
| Connection                  | Quick disconnect cord                                                                        |
| Ear cushion                 | Premium Leatherette with buffer pad                                                          |
| Microphone                  | Cardioid directional, noise cancelling microphone                                            |
| Noise - cancelling function | Two tier noise cancelling system with ambient noise filter                                   |
| Speaker                     | A highly sensitive neodymium magnet system for accurate sound reproduction and audio balance |
| Acoustic shock protection   | Meets international standards for ASP                                                        |
| Acoustic shock protection 2 | Sound pressure balancing technology                                                          |
| EMI Shield                  | Comprehensive triple shield designs                                                          |
| Wearing style               | Monaural                                                                                     |
| Audio characteristics       | High definition, ultra clear sound, wide response range                                      |
| Comfort                     | Stainless steel headband with unique T-Bar Pad                                               |
| Warranty                    | 2 years                                                                                      |
| Certification and standards | CE FCC RoHS                                                                                  |