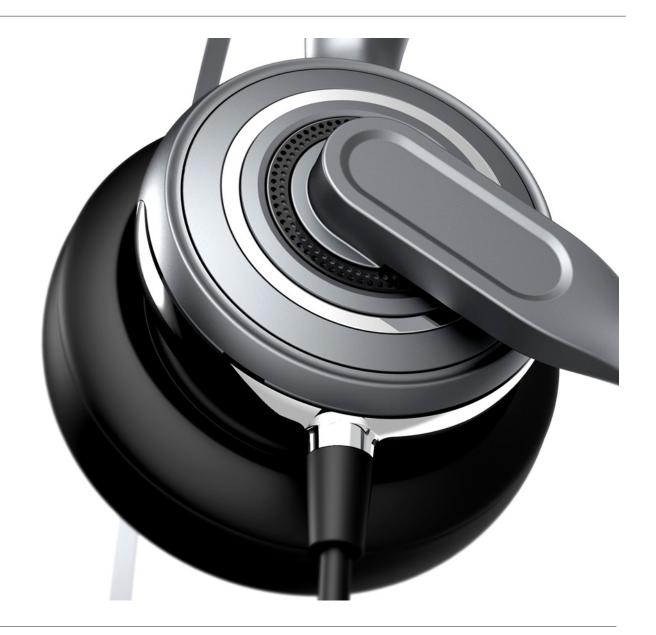

#### **Pro 700 Series Headsets**

The essential tool for all day comfort and improved performance

| Acoustic Shock Protection | Sound protection balancing technology ensures all day comfort.                                                                                                         |
|---------------------------|------------------------------------------------------------------------------------------------------------------------------------------------------------------------|
| Hearing Protection        | Sound output is limited < 118db in accordance with related regulations.                                                                                                |
| Ear Cushion               | Soft leatherette for added comfort.                                                                                                                                    |
| Buffer Pad                | Buffer pad to alleviate tension that may be caused by long hours of wear.                                                                                              |
| T-Bar                     | Using twin injection moulding, inner side has a soft padding for comfort whilst the outer is hard set to give rigidity to the headband and prevent slippage when worn. |
| Speaker                   | Quality Danish designed speakers with Neodymium magnet system for accurate sound reproduction and audio balance.                                                       |
| Headband                  | Top quality steel with high elasticity and slow rebound characteristics. Comfortable & durable.                                                                        |
| Sound Quality             | High fidelity quality enables users to keep volume levels low yet hear clearly. Further aiding hearing protection.                                                     |