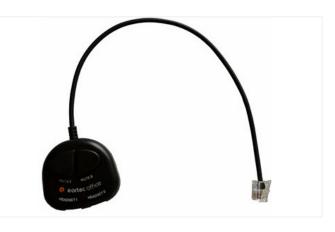

#### **Pro 700 Series Accessories**

In-line UC / USB Controller

**Training Switch** 

**Quick Disconnect Bottom Cable** 

**Training Lead** 

Training Lead with in-line mute switch