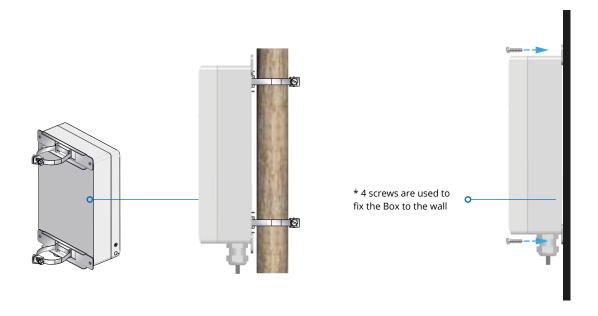

RTX8660 OUTDOOR BASE STATION The RTX8660 is our DECT multi-cell base station specifically designed for outdoor use. It supports up to 254 base stations and 1000 handsets. It is cost effective and scalable, especially because it works well with the indoor RTX8660 base station.



## **FEATURES**

- IP67 rated protection
- Flammability Tested against UL746C 5V
- Suitable for outdoor or cold environments
- Impact strength IK 08
- Size is 175x250x75
- Temperature range: -20 to 60 deg Celcius
- Nano coated RTX8660 PCB
- Ultraviolet light exposure protected
- Water exposure in accordance with UL 746C

## **PACKAGE**

- Enclosure 175x250x75mm with some pre-installed parts:
  - RJ45 cable gland + O-ring + Counter Nut x 1 set
  - Ventilation Device x 1
  - Wall mounting lugs x 4
- Metal bracket x 1
- Plastic plate x1

## **ACCESSORY**

• Pole installation mounting kit: 40-140mm diameter