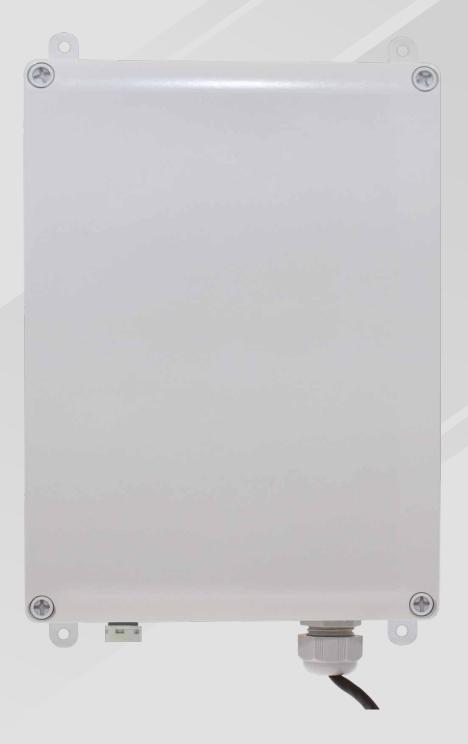

RTX8660 OUTDOOR BASE STATION The RTX8660 is our DECT multi-cell base station specifically designed for outdoor use. It supports up to 254 base stations and 1000 handsets. It is cost effective and scalable, especially because it works well with the indoor RTX8660 base station.

## **FEATURES**

- IP67 rated protection
- Flammability Tested against UL746C 5V
- Suitable for outdoor or cold environments
- Impact strength IK 08
- Size is 175x250x75
- Temperature range: -20 to 60 deg Celcius
- Nano coated RTX8660 PCB
- Ultraviolet light exposure protected
- Water exposure in accordance with UL 746C

## **PACKAGE**

- Enclosure 175x250x75mm with some pre-installed parts:
  - RJ45 cable gland + O-ring + Counter Nut x 1 set
  - Ventilation Device x 1
  - Wall mounting lugs x 4
- Metal bracket x 1
- Plastic plate x1