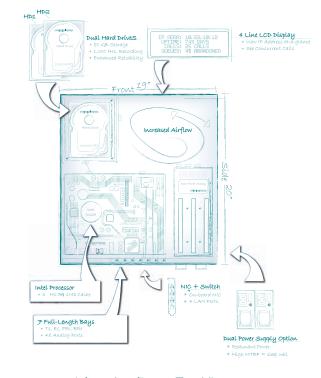

# Enhanced Reliability & Data Security

Reliability is key for any business, whatever the size. With dual hard drives offering data mirroring and a dual power supply option, trixbox Appliance is designed to keep the phones running and the data secure.

#### **Easy Networking**

Featuring two network cards, trixbox Appliance can be networked in a variety of configurations to meet your specific business needs. To add even more value, one of the network cards features an onboard 4-port switch.

#### **Increased Air Flow**

PBX systems often sit in phone closets with poor circulation and cooling, causing systems to overheat and parts to fail. trixbox Appliance was designed with superior airflow ensuring it stays cool in these harsh conditions.

#### LCD Display

The prominent back-lit 4-line LCD on the front of trixbox Appliance allows you to program any number of custom displays including system status, call and queue metrics, all in a single glance.

#### **Hardware Specifications**

Available in a variety of configurations to suit your specific needs, trixbox Appliance is stocked with hand-selected hardware to give you the highest quality phone calls with VoIP, digital, analog connectivity options.

- 3U chassis, 19" rackmountable.
  - 19" telephony relay rackmount
  - (front or center mount)
  - 19" cabinet slide-mount
  - Wall mount
  - Free-standing floor
  - Free-standing tabletop
- 3Ghz P4 1MB Cache
- 512MB RAM (1 Gb with Enterprise Edition)
- (2) 80GB 7200 RPM SATA HDs (raid 1)
- Dual power supply (Enterprise Edition)
- 2 PCI slots (up to 6 Sangoma cards using Remora expansion cards;
- system supports 7 full-length bays)
- Dual NIC; one NIC has a 4-port onboard switch
- 4-line LCD display
- 12-month manufacturer's warranty