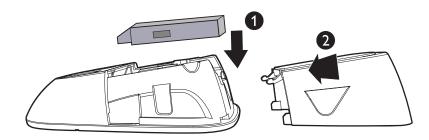

## vtech

VCS754 Wireless Mic Battery Installation

Step 1: Place the battery (with the label THIS SIDE UP facing up) into

the battery compartment.

**Step 2:** Slide the battery door until it clicks into place.