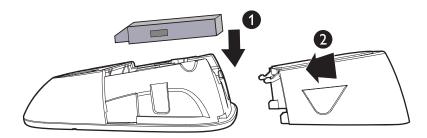

## vtech

VCS754 Wireless Mic Battery Installation

**Step 1:** Place the battery (with the label **THIS SIDE UP** facing up) into the battery compartment.

Step 2: Slide the battery door until it clicks into place.