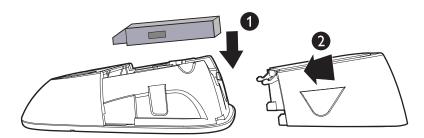

## vtech

VCS754 Wireless Mic Battery Installation

**Step 1:** Place the battery (with the label **THIS SIDE UP** facing up) into the battery compartment.

Step 2: Slide the battery door until it clicks into place.