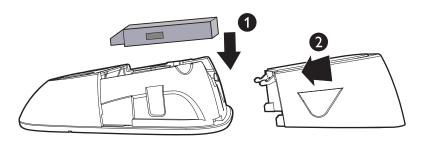

## vtech

VCS754 Wireless Mic Battery Installation

Step 1: Place the battery (with the label THIS SIDE UP facing up) into

the battery compartment.

Step 2: Slide the battery door until it clicks into place.