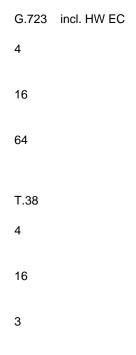

Comparison Table

Media Function
400 Max. Channels
1600 Max. Channels
6400 Max. Channels
G.711 incl. HW EC
16
64
128
G.726 incl. HW EC
4

64

G.729 incl. HW EC

4

16

64