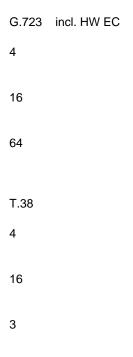

Comparison Table

Media Function
400 Max. Channels
1600 Max. Channels
6400 Max. Channels
G.711 incl. HW EC
16
64
128
G.726 incl. HW EC

16

64

G.729 incl. HW EC

4

16

64