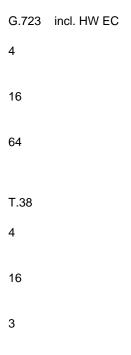

Comparison Table

Media Function
400 Max. Channels
1600 Max. Channels
6400 Max. Channels
G.711 incl. HW EC
16
64
128
G.726 incl. HW EC

16

64

G.729 incl. HW EC

4

16

64