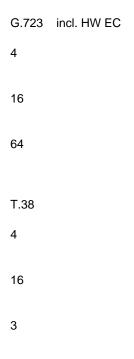

Comparison Table

Media Function
400 Max. Channels
1600 Max. Channels
6400 Max. Channels
G.711 incl. HW EC
16
64
128
G.726 incl. HW EC

4

16

64

G.729 incl. HW EC

4

16

64