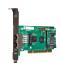

## Digium TE236 Two Span Digital T1/E1/J1/PRI PCI 3.3V/5.0V Card and Hardware Echo Cancellation VPM064 (1TE236BF)

Product Name: Digium TE236 Two Span Digital T1/E1/J1/PRI PCI 3.3V/5.0V Card and Hardware Echo Cancellation VPM064 (1TE236BF) Manufacturer: -Model Number: 1TE236BF

� 2 x RJ48 Interface Ports
� Up to 48 (T1/J1) or 60 (E1) simultaneous calls
� Selectable T1, E1, or J1 Mode
� PCI 3.3V/5.0V
� Hardware Echo Cancellation with TE236BF model

Price: 1,204.35EUR