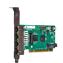

## Digium TE436 Four Span Digital T1/E1/J1/PRI PCI 3.3V/5.0V Card (1TE436F)

Product Name: Digium TE436 Four Span Digital T1/E1/J1/PRI PCI 3.3V/5.0V Card (1TE436F) Manufacturer: -

Model Number: 1TE436F

Please Note: This product has been discontinued. Please see the Digium Asterisk Cards for an alternative.

Digium TE436F Four Span Digital T1/E1/J1/PRI PCI 3.3V/5.0V Card (1TE436F) The Digium 1TE436F is a Four Span Digital T1/E1/J1/PRI PCI 3.3V/5.0V Card (1TE436F)

i¿½ 4 x RJ48 Interface Ports
i¿½ Up to 96 (T1/J1) or 120 (E1) simultaneous calls
i¿½ Selectable T1, E1, or J1 Mode
i¿½ PCI 3.3V/5.0V
i¿½ Hardware Echo Cancellation with TE436BF model