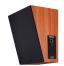

## **PORTech IS-640P IP POE Wall Speaker**

Product Name: PORTech IS-640P IP POE Wall Speaker Manufacturer: PORTech Communications Model Number: IS-640P

PORTech IS-640P IP POE Wall Speaker

The PORTech IS-640P POE IP Speaker provides a user-friendly voice broadcasting system. The product is designed to provide easy use for any office, department store, factory, school to be able to quickly broadcast announcements to their any assigned office. PORTech IS-640P Key Features

The PORTech IS-640P can work P to P , IP to IP and Compatible with IP-PBX,Traditional PBX, Asterisk PORTech IS-640P Technical Specification Specifications

i¿½ Protocols:SIP (RFC2543,RFC3261)
i¿½ Codec:G.711 u-Law,G.711 a-Law,G.729A,G.729A/B
i¿½ LAN connection :RJ-45 connector
i¿½ Ethernet I/F 10/100 Mbps
i¿½ POE power supply
i¿½ Dimensions 17.5 X 28 X 24.5cm
i¿½ Weight: 3kg
i¿½ Warranty 2 years