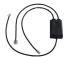

## Fanvil EHS20 Adapter (Supports Jabra Pro 920/925)

Product Name: Fanvil EHS20 Adapter (Supports Jabra Pro 920/925)

Manufacturer: Fanvil Model Number: EHS20

Fanvil EHS20 Adapter (Supports Jabra Pro 920/925)

The Fanvil EHS20 allows you to connect DECT base to Fanvil IP phones with EHS20 adaptor in order to achieve remote control and allow users to answer and end the calls by press the

multi-function button on the headset. Fanvil EHS20 - Technical Specifications Compatible Models